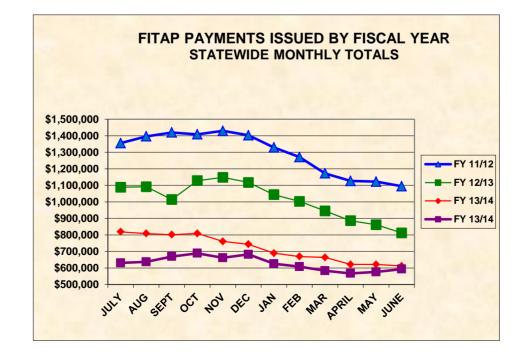

## FITAP PAYMENTS ISSUED BY FISCAL YEAR STATEWIDE MONTHLY TOTALS

| MONTH      | FY 09/10     | FY 10/11     | FY 11/12     | FY 12/13     | FY 13/14    | FY 13/14           |
|------------|--------------|--------------|--------------|--------------|-------------|--------------------|
|            | 64 264 F26   | 64 222 400   |              | ć4 000 040   | ¢040.025    | ¢624.000           |
| JULY       | \$1,264,526  | \$1,323,190  | \$1,355,656  | \$1,088,810  | \$819,035   | \$631,080          |
| AUG        | \$1,293,076  | \$1,388,546  | \$1,396,548  | \$1,091,575  | \$808,957   | \$636,948          |
| SEPT       | \$1,391,151  | \$1,447,108  | \$1,420,060  | \$1,014,765  | \$801,630   | \$669 <i>,</i> 552 |
| ОСТ        | \$1,440,139  | \$1,483,336  | \$1,408,820  | \$1,128,522  | \$809,309   | \$689,234          |
| NOV        | \$1,437,840  | \$1,496,779  | \$1,429,611  | \$1,148,189  | \$760,808   | \$661,833          |
| DEC        | \$1,490,364  | \$1,514,366  | \$1,403,003  | \$1,117,346  | \$743,824   | \$682 <i>,</i> 804 |
| JAN        | \$1,367,556  | \$1,430,207  | \$1,329,548  | \$1,043,752  | \$690,007   | \$626,098          |
| FEB        | \$1,323,566  | \$1,399,139  | \$1,271,429  | \$1,003,425  | \$669,794   | \$608,583          |
| MAR        | \$1,261,699  | \$1,337,624  | \$1,172,634  | \$945,269    | \$663,842   | \$583,974          |
| APRIL      | \$1,226,274  | \$1,311,687  | \$1,126,899  | \$886,145    | \$621,477   | \$567 <i>,</i> 580 |
| MAY        | \$1,257,448  | \$1,326,898  | \$1,122,837  | \$861,841    | \$621,415   | \$576,724          |
| JUNE       | \$1,296,853  | \$1,383,957  | \$1,094,632  | \$812,428    | \$612,657   | \$593,299          |
|            | <b>1</b>     | 4            | 4            | <b>.</b>     | 4           | 4                  |
| Average \$ | \$1,337,541  | \$1,403,570  | \$1,294,306  | \$1,011,839  | \$718,563   | \$627,309          |
| Total \$   | \$16,050,492 | \$16,842,837 | \$15,531,677 | \$12,142,067 | \$8,622,755 | \$7,527,709        |